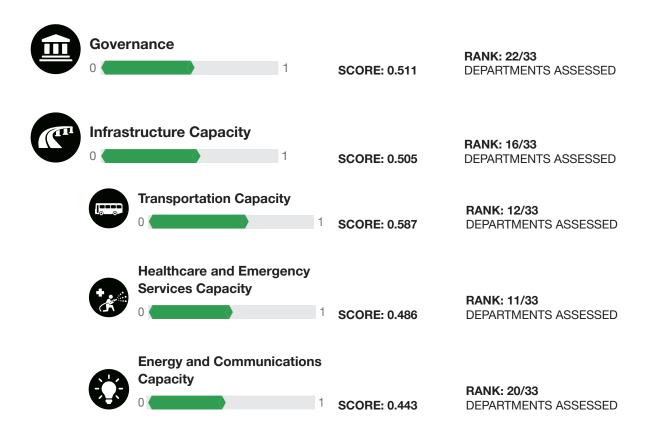

--|--|
| RANK IN<br>DEPARTMENT                         | MUNICIPALITY | INDEX SCORE |  |
| 1                                             | Uribia       | 0.820       |  |
| 2                                             | Manaure      | 0.797       |  |
| 3                                             | Dibulla      | 0.691       |  |
| 4                                             | Maicao       | 0.632       |  |
| 5                                             | Riohacha     | 0.535       |  |

PDC Global www.pdc.org



**RANK: 20 / 33 DEPARTMENTS ASSESSED** 

**AVERAGE SCORE: 0.508** 

Below is a summary of the municipal Coping Capacity Assessment within La Guajira. Detailed municipal-level results, including all indicators used to assess Coping Capacity, are available in DisasterAWARE.





RANK: 20 / 33 DEPARTMENTS ASSESSED

**AVERAGE SCORE: 0.508** 

#### KEY FACTORS INFLUENCING COPING CAPACITY



## **Energy and Communications Capacity**

Homes, businesses, industry, and government all rely on access to energy resources and communications for continuity of daily activities. Expanding, strengthening, and securing the energy network and increasing the availability of internet services will contribute to economic development, facilitate effective and coordinated communication, and increase the speed of recovery processes in the aftermath of a disaster.



## **Healthcare and Emergency Services Capacity**

Establishing and maintaining a broad range of systems and resources, including skilled caregivers and dedicated facilities, to support emergency services and the treatme