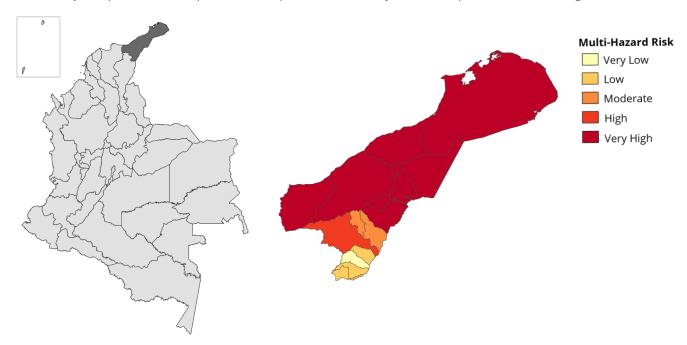

#### **MULTI-HAZARD RISK (MHR)**

High

Average Score: 0.550 • Rank: 8/33

# **MULTI-HAZARD RISK (MHR)**

8 / 33

RANK AMONG DEPARTMENTS AVERAGE SCORE: 0.550

The Multi-Hazard Risk score and ranking represent a combination of Multi-Hazard Exposure, Vulnerability, and Coping Capacity. Below is a summary of La Guajira's RVA results across all municipalities. Detailed municipal-level results for the RVA are available in DisasterAWARE.

Multi-Hazard Risk component scores compared to overall average country scores:

Better solutions. Fewer disasters.