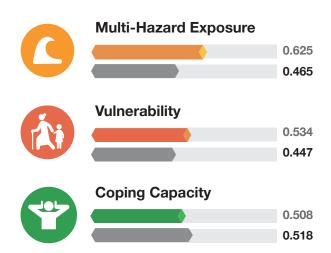

## **MULTI-HAZARD EXPOSURE (MHE)**

**Very High** 

Average Score: 0.625 • Rank: 6/33

#### **VULNERABILITY (V)**

High

Average Score: 0.534 • Rank: 8/33

#### **COPING CAPACITY (CC)**

Moderate

Average Score: 0.508 • Rank: 20/33

Multi-Hazard Risk component scores compared to overall average country scores:

Better solutions. Fewer disasters.