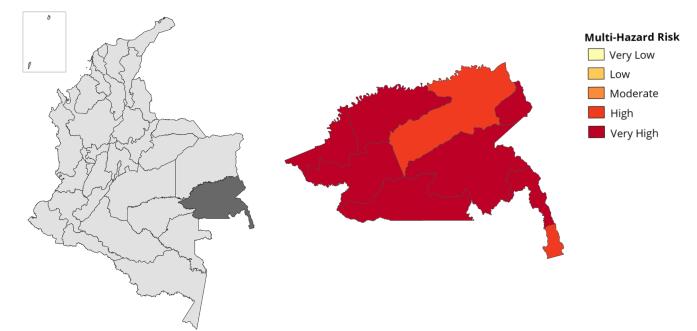

# **MULTI-HAZARD RISK (MHR)**

Very High Average Score: 0.569 • Rank: 4/33

# MULTI-HAZARD RISK (MHR)

4 / 33 RANK AMONG DEPARTMENTS AVERAGE SCORE: 0.569

COUNTRY SCORE

GUAINÍA SCORE

The Multi-Hazard Risk score and ranking represent a combination of Multi-Hazard Exposure, Vulnerability, and Coping Capacity. Below is a summary of Guainía's RVA results across all municipalities. Detailed municipal-level results for the RVA are available in DisasterAWARE.