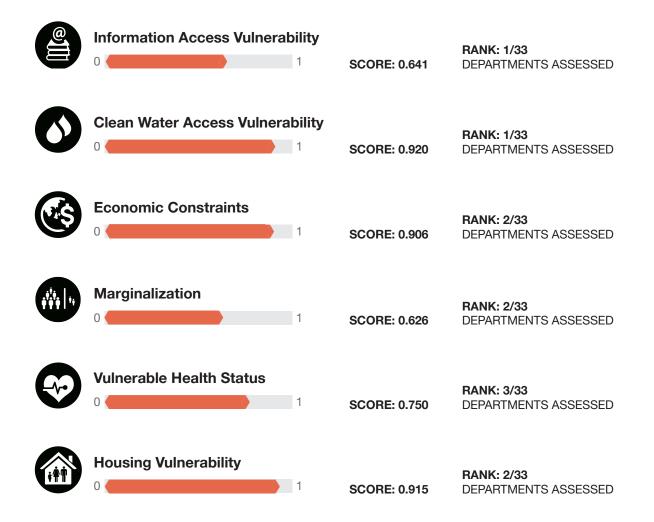

# **KEY FACTORS INFLUENCING VULNERABILITY**

# **Economic Constraints**

Economic constraints have individual, household, community, and region-wide influence. Limitations on available financial resources reduce opportunities to invest in mitigation and preparedness measures and limit the ability to facilitate short- and long-term recovery.

# **Clean Water Access Vulnerability**

Those without easy or adequate access to water distribution and containment systems face significant demands on daily routines that effectively limit their response and recovery capacity and the ability to maintain livelihoods. Increasing access to improved water and sanitation improves health outcomes and frees up resources to decrease further susceptibility to impacts.

# **Housing Vulnerability**

Populations living in poorly constructed housing, or homes built prior to the enactment of modern building codes, are more susceptible to structural damage and losses due to hazard impacts. In addition, higher density living situations such as crowded households increase susceptibility to negative consequences resulting from hazard exposure.