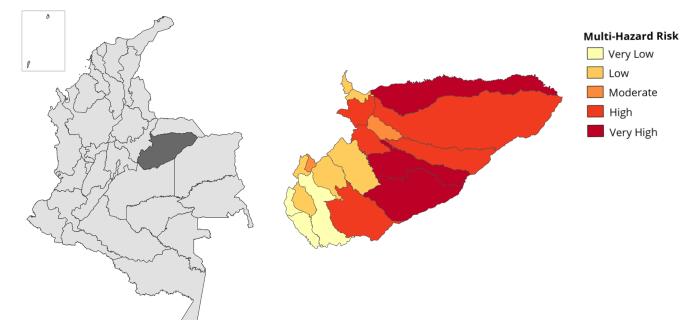

#### **MULTI-HAZARD RISK (MHR)**

Moderate Average Score: 0.460 • Rank: 19/33

### MULTI-HAZARD RISK (MHR)

**19 / 33** RANK AMONG DEPARTMENTS AVERAGE SCORE: 0.460

COUNTRY SCORE

**CASANARE SCORE** 

The Multi-Hazard Risk score and ranking represent a combination of Multi-Hazard Exposure, Vulnerability, and Coping Capacity. Below is a summary of Casanare's RVA results across all municipalities. Detailed municipal-level results for the RVA are available in DisasterAWARE.