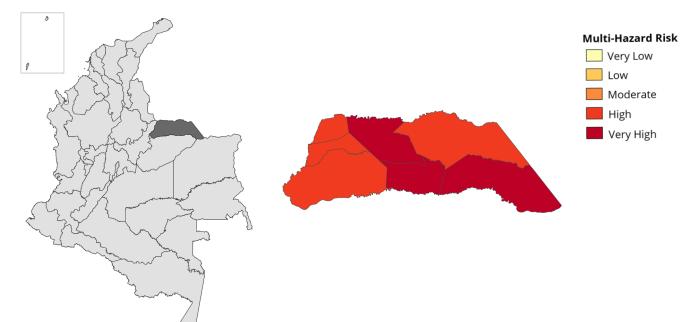

#### MULTI-HAZARD RISK (MHR)

High Average Score: 0.536 • Rank: 9/33

## MULTI-HAZARD RISK (MHR)

9/33 RANK AMONG DEPARTMENTS AVERAGE SCORE: 0.536

COUNTRY SCORE

ARAUCA SCORE

The Multi-Hazard Risk score and ranking represent a combination of Multi-Hazard Exposure, Vulnerability, and Coping Capacity. Below is a summary of Arauca's RVA results across all municipalities. Detailed municipal-level results for the RVA are available in DisasterAWARE.