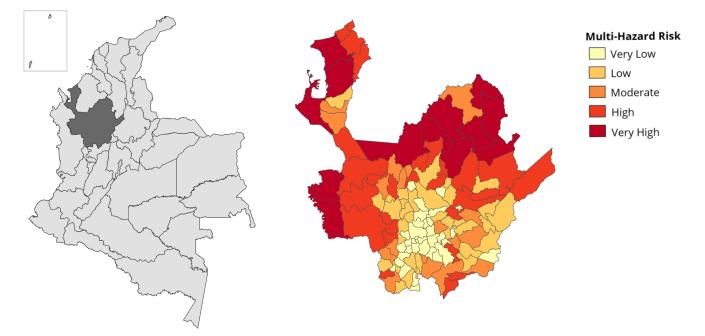

#### COLOMBIA DEPARTMENT: ANTIOQUIA

The Antioquia Department Profile provides a comprehensive summary of all municipal assessment findings.

#### **MULTI-HAZARD RISK (MHR)**

Low Average Score: 0.440 • Rank: 23/33

### MULTI-HAZARD RISK (MHR)

23 / 33 RANK AMONG DEPARTMENTS AVERAGE SCORE: 0.440

COUNTRY SCORE

ANTIOQUIA SCORE

The Multi-Hazard Risk score and ranking represent a combination of Multi-Hazard Exposure, Vulnerability, and Coping Capacity. Below is a summary of Antioquia's RVA results across all municipalities. Detailed municipal-level results for the RVA are available in DisasterAWARE.

Multi-Hazard Risk component scores compared to overall average country scores:

**Better solutions.** Fewer disasters.