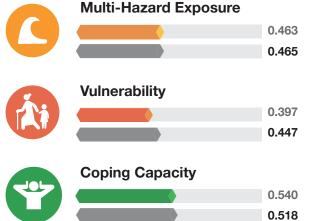

Multi-Hazard Risk component scores compared to overall average country scores:

**Better solutions.** Fewer disasters.

#### RESILIENCE (R)

**High** Average Score: 0.572 • Rank: 8/33

MULTI-HAZARD EXPOSURE (MHE) Moderate Average Score: 0.463 • Rank: 16/33

#### VULNERABILITY (V) Low

Average Score: 0.397 • Rank: 25/33

14

#### COPING CAPACITY (CC) High Average Score: 0.540 • Rank: 8/33